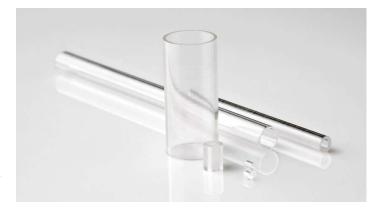

# Sapphire Tubes & Ruby Tubes - SP-34

#### Description

Sapphire Tubes are available in a range of sizes and can be held tighter in tolerance than metal. Stock sizes start with ID .015" and can be made up to almost any ID and OD. Sapphire Tubes are excellent choice for feed-through applications due to material strength.