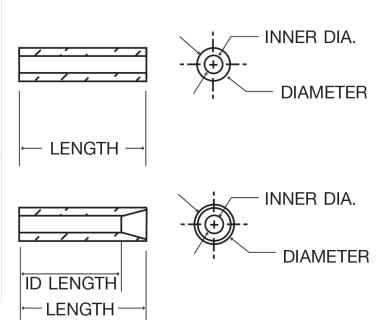

## **Specifications**

| Model            | SP-34                  |
|------------------|------------------------|
| Inside Diameter  | .0319/.0321"           |
| Outside Diameter | .0493/.0496"           |
| Length           | .075/.078"             |
| ID Length        | Straight Sapphire Tube |